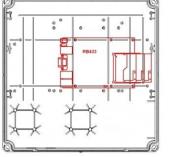

GentleBOX is inclusive outdoor box for AP, RouterBOARDs and other electronics which contains unique system of the grooves and holes for easy installation of the most common types of the routerboards. GentleBOX is prearranged for simplified mounting of RB411, RB433, RB800, ALIX2, ALIX3, Compex, Wispstation and Rocket M2 with GentleClip. You require flat and 2 cross-shaped (PH1 and PH2) screwdrivers and the spanner "13" for complete installation.

2

1

Fig. 4 Placement of RouterBoards for easy assembly