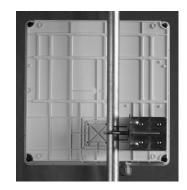

## **Outline:**

Fig. 1 GentleBOX JA – 318 MIMO - design

Fig. 2 Options of the tilt the antenna

Fig. 3 Options the mounting of the bracket

**RB 411** 

RB 600/800

@ 6

0