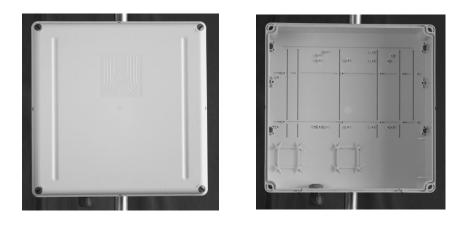

## **Outline:**

Fig. 1 GentleBOX JA – 318 MIMO - design

Fig. 2 Options of the tilt the antenna

Fig. 3 Options the mounting of the bracket

**RB 411** 

RB 600/800

@ 6

0