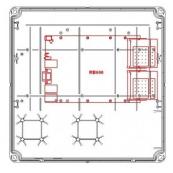

GentleBOX is inclusive outdoor box for AP, RouterBOARDs and other electronics which contains unique system of the grooves and holes for easy installation of the most common types of the routerboards. GentleBOX is prearranged for simplified mounting of RB411, RB433, RB800, ALIX2, ALIX3, Compex, Wispstation and Rocket M2 with GentleClip. You require flat and 2 cross-shaped (PH1 and PH2) screwdrivers and the spanner "13" for complete installation.

2

1

Fig. 4 Placement of RouterBoards for easy assembly