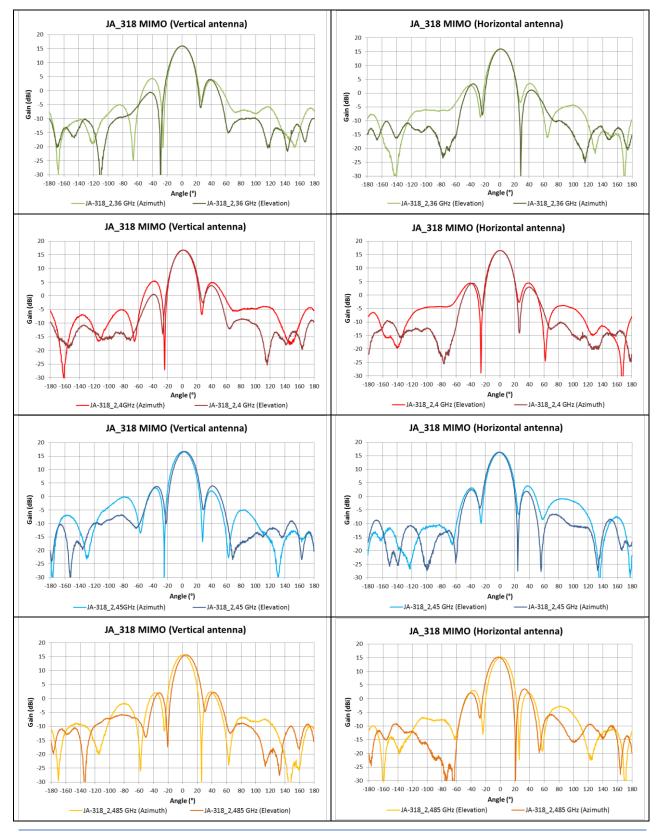

### **Electrical parameters:**

| Frequency range            | 2.36 – 2.485 GHz        |
|----------------------------|-------------------------|
| Gain                       | 16.5 ± 0.8 dBi          |
| VSWR                       | ≤ 1.8                   |
| Beamwidth <sub>-3 dB</sub> | 22°/22°                 |
| Port isolation             | 30 dB                   |
| Polarization               | vertical and horizontal |

### The radiation pattern:

Contact: Jirous spol. s r.o. (Ltd.) Nad Krocínkou 46, 190 00 Praha 9, Czech Republic