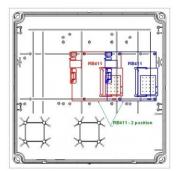

GentleBOX is inclusive outdoor box for AP, RouterBOARDs and other electronics which contains unique system of the grooves and holes for easy installation of the most common types of the routerboards. GentleBOX is prearranged for simplified mounting of RB411, RB433, RB800, ALIX2, ALIX3, Compex, Wispstation and Rocket M2 with GentleClip. You require flat and 2 cross-shaped (PH1 and PH2) screwdrivers and the spanner "13" for complete installation.

2

1

Fig. 4 Placement of RouterBoards for easy assembly