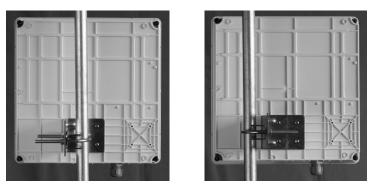

## **Outline:**

Fig. 1 GentleBOX JA – 318 MIMO - design

Fig. 2 Options of the tilt the antenna

Fig. 3 Options the mounting of the bracket

**RB 411** 

RB 600/800

@ 6

0

2

1

Fig. 4 Placement of RouterBoards for easy assembly