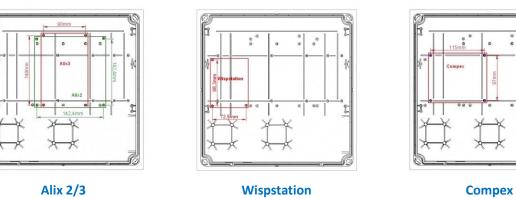

GentleBOX is inclusive outdoor box for AP, RouterBOARDs and other electronics which contains unique system of the grooves and holes for easy installation of the most common types of the routerboards. GentleBOX is prearranged for simplified mounting of RB411, RB433, RB800, ALIX2, ALIX3, Compex, Wispstation and Rocket M2 with GentleClip. You require flat and 2 cross-shaped (PH1 and PH2) screwdrivers and the spanner "13" for complete installation.

2

1

Fig. 4 Placement of RouterBoards for easy assembly