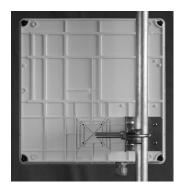

## **Outline:**

Fig. 1 GentleBOX JA – 318 MIMO - design

Fig. 2 Options of the tilt the antenna

Fig. 3 Options the mounting of the bracket

**RB 411** 

RB 600/800

@ 6

0