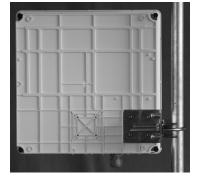

## **Outline:**

Fig. 1 GentleBOX JA – 318 MIMO - design

Fig. 2 Options of the tilt the antenna

Fig. 3 Options the mounting of the bracket

**RB 411** 

RB 600/800

@ 6

0

GentleBOX is inclusive outdoor box for AP, RouterBOARDs and other electronics which contains unique system of the grooves and holes for easy installation of the most common types of the routerboards. GentleBOX is prearranged for simplified mounting of RB411, RB433, RB800, ALIX2, ALIX3, Compex, Wispstation and Rocket M2 with GentleClip. You require flat and 2 cross-shaped (PH1 and PH2) screwdrivers and the spanner "13" for complete installation.