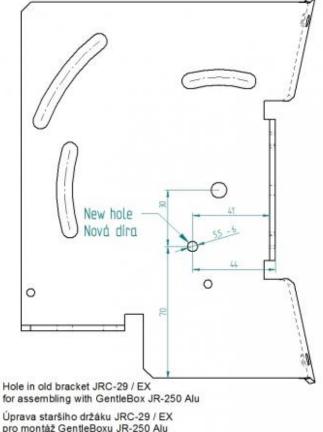

#### Antenna installation with older bracket model:

drill the hole with  $\emptyset$  5.5 – 6 mm (or can be bought a new bracket with the hole)

Hole in old bracket JRC-24 / EX for assembling with GentleBox JR-250 Alu Úprava staršího držáku JRC-24 / EX pro montáž GentleBoxu JR-250 Alu

pro montáž GentleBoxu JR-250 Alu