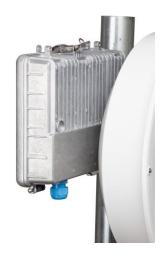

50 S4

lock by non-lose screws, four cable glands

JR-250 L4

lock by latch, four cable glands

Other models on request



#### Antenna installation with older bracket model:

drill the hole with  $\emptyset$  5.5 – 6 mm (or can be bought a new bracket with the hole)



Hole in old bracket JRC-24 / EX for assembling with GentleBox JR-250 Alu Úprava staršího držáku JRC-24 / EX pro montáž GentleBoxu JR-250 Alu



pro montáž GentleBoxu JR-250 Alu

# www.jirous.com

### GentleBOX JR-250 Alu

#### **Suitable for:**

- Parabolic antenna JRC-24
- Parabolic antenna JRC-24 MIMO
- Parabolic antenna JRC-24 EXTREM
- Parabolic antenna JRC-24 EX MIMO

- Parabolic antenna JRC-29
- Parabolic antenna JRC-29 MIMO
- Parabolic antenna JRC-29 EXTREM
- Parabolic antenna JRC-29 EX MIMO





## Photo gallery: