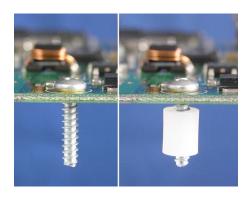

Hinge with end stop for cable glands protection

Assembling screws and plastic self-hold distance tubes (8/8 pcs)

Added side screw for rigid assembling with antenna