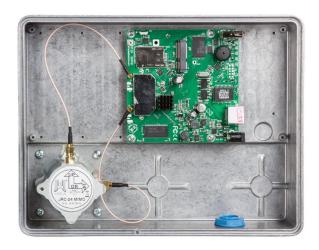

ock by non-lose screws, four cable glands

JR-250 L4

lock by latch, four cable glands

Other models on request



#### Antenna installation with older bracket model:

drill the hole with  $\emptyset$  5.5 – 6 mm (or can be bought a new bracket with the hole)



Hole in old bracket JRC-24 / EX for assembling with GentleBox JR-250 Alu Úprava staršího držáku JRC-24 / EX pro montáž GentleBoxu JR-250 Alu



pro montáž GentleBoxu JR-250 Alu

# www.jirous.com

### GentleBOX JR-250 Alu

#### **Suitable for:**

- Parabolic antenna JRC-24
- Parabolic antenna JRC-24 MIMO
- Parabolic antenna JRC-24 EXTREM
- Parabolic antenna JRC-24 EX MIMO

- Parabolic antenna JRC-29
- Parabolic antenna JRC-29 MIMO
- Parabolic antenna JRC-29 EXTREM
- Parabolic antenna JRC-29 EX MIMO





## Photo gallery: