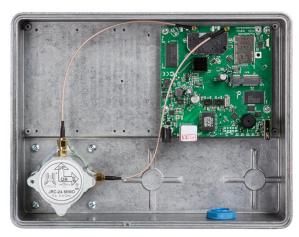

4

lock by non-lose screws, four cable glands

JR-250 L4

lock by latch, four cable glands

Other models on request



#### Antenna installation with older bracket model:

drill the hole with  $\emptyset$  5.5 – 6 mm (or can be bought a new bracket with the hole)



Hole in old bracket JRC-24 / EX for assembling with GentleBox JR-250 Alu Úprava staršího držáku JRC-24 / EX pro montáž GentleBoxu JR-250 Alu



pro montáž GentleBoxu JR-250 Alu

# www.jirous.com

### GentleBOX JR-250 Alu

#### **Suitable for:**

- Parabolic antenna JRC-24
- Parabolic antenna JRC-24 MIMO
- Parabolic antenna JRC-24 EXTREM
- Parabolic antenna JRC-24 EX MIMO

- Parabolic antenna JRC-29
- Parabolic antenna JRC-29 MIMO
- Parabolic antenna JRC-29 EXTREM
- Parabolic antenna JRC-29 EX MIMO





## Photo gallery: