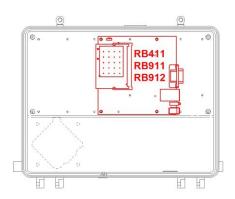

#### **Specification:**

- **GentleBOX JR-250 Alu** is the ideal box for installation of electronics, in use with parabolic antennas JRC-xx MIMO and JRB-xx MIMO
- metal body ensures resistance against interferences, high resistance against lightning and water
- the package includes a cable gland, which prevents spinning by specially molded retaining lines
- cable gland M20 for cables Ø 4 10 mm to easy put through the RJ45 connector
- possibility to use up to 10 cable glands (centres for drilling the holes are marked)
- Ready for easy installation Mikrotik RouterBoards **RB 411**, **RB911**, **RB912**, **RB433**, **RB493**, others by metal sheet (not included in package)