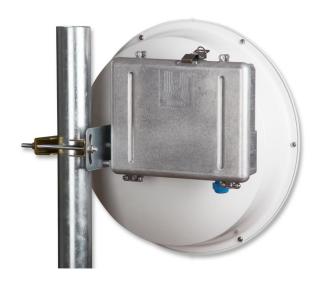

### GentleBOX JR-250 Alu

#### **Suitable for:**

- Parabolic antenna JRC-24
- Parabolic antenna JRC-24 MIMO
- Parabolic antenna JRC-24 EXTREM
- Parabolic antenna JRC-24 EX MIMO

- Parabolic antenna JRC-29
- Parabolic antenna JRC-29 MIMO
- Parabolic antenna JRC-29 EXTREM
- Parabolic antenna JRC-29 EX MIMO

#### **Specification:**

- **GentleBOX JR-250 Alu** is the ideal box for installation of electronics, in use with parabolic antennas JRC-xx MIMO and JRB-xx MIMO
- metal body ensures resistance against interferences, high resistance against lightning and water
- the package includes a cable gland, which prevents spinning by specially molded retaining lines
- cable gland M20 for cables Ø 4 10 mm to easy put through the RJ45 connector
- possibility to use up to 10 cable glands (centres for drilling the holes are marked)
- Ready for easy installation Mikrotik RouterBoards **RB 411**, **RB911**, **RB912**, **RB433**, **RB493**, others by metal sheet (not included in package)