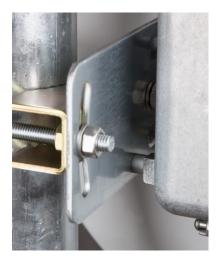

#### Antenna installation with older bracket model:

drill the hole with  $\emptyset$  5.5 – 6 mm (or can be bought a new bracket with the hole)

Hole in old bracket JRC-24 / EX for assembling with GentleBox JR-250 Alu Úprava staršího držáku JRC-24 / EX pro montáž GentleBoxu JR-250 Alu

pro montáž GentleBoxu JR-250 Alu