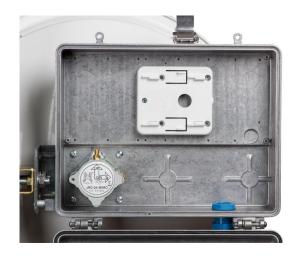

-250 S4

lock by non-lose screws, four cable glands

JR-250 L4

lock by latch, four cable glands

Other models on request



#### Antenna installation with older bracket model:

drill the hole with  $\emptyset$  5.5 – 6 mm (or can be bought a new bracket with the hole)



Hole in old bracket JRC-24 / EX for assembling with GentleBox JR-250 Alu Úprava staršího držáku JRC-24 / EX pro montáž GentleBoxu JR-250 Alu



pro montáž GentleBoxu JR-250 Alu

# www.jirous.com

### GentleBOX JR-250 Alu

#### **Suitable for:**

- Parabolic antenna JRC-24
- Parabolic antenna JRC-24 MIMO
- Parabolic antenna JRC-24 EXTREM
- Parabolic antenna JRC-24 EX MIMO

- Parabolic antenna JRC-29
- Parabolic antenna JRC-29 MIMO
- Parabolic antenna JRC-29 EXTREM
- Parabolic antenna JRC-29 EX MIMO





## Photo gallery: