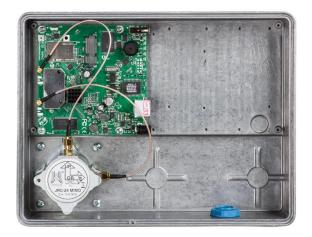

S4

lock by non-lose screws, four cable glands

JR-250 L4

lock by latch, four cable glands

Other models on request



#### Antenna installation with older bracket model:

drill the hole with  $\emptyset$  5.5 – 6 mm (or can be bought a new bracket with the hole)



Hole in old bracket JRC-24 / EX for assembling with GentleBox JR-250 Alu Úprava staršího držáku JRC-24 / EX pro montáž GentleBoxu JR-250 Alu



pro montáž GentleBoxu JR-250 Alu

# www.jirous.com

### GentleBOX JR-250 Alu

#### **Suitable for:**

- Parabolic antenna JRC-24
- Parabolic antenna JRC-24 MIMO
- Parabolic antenna JRC-24 EXTREM
- Parabolic antenna JRC-24 EX MIMO

- Parabolic antenna JRC-29
- Parabolic antenna JRC-29 MIMO
- Parabolic antenna JRC-29 EXTREM
- Parabolic antenna JRC-29 EX MIMO





## Photo gallery: