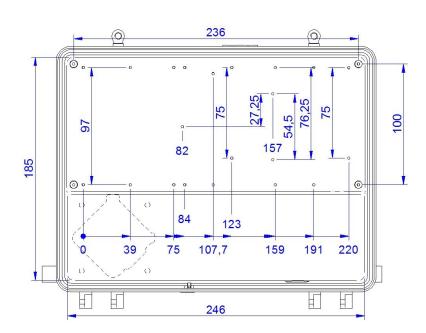

#### **Technical parameters:**

**Inner size** 246 x 185 x 61/50 mm

Material Aluminum alloy with high corrosion protection

**Weight** 1.5 kg (3.3 lbs)

**Package size/weight** 285 x 285 x 95 mm / 1.7 kg ( 3.7 lbs)