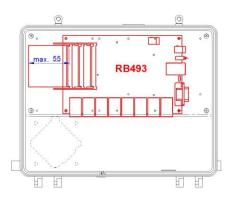

#### **Specification:**

- **GentleBOX JR-250 Alu** is the ideal box for installation of electronics, in use with parabolic antennas JRC-xx MIMO and JRB-xx MIMO
- metal body ensures resistance against interferences, high resistance against lightning and water
- the package includes a cable gland, which prevents spinning by specially molded retaining lines
- cable gland M20 for cables Ø 4 10 mm to easy put through the RJ45 connector
- possibility to use up to 10 cable glands (centres for drilling the holes are marked)
- Ready for easy installation Mikrotik RouterBoards **RB 411**, **RB911**, **RB912**, **RB433**, **RB493**, others by metal sheet (not included in package)

#### **Technical parameters:**

**Inner size** 246 x 185 x 61/50 mm

Material Aluminum alloy with high corrosion protection

**Weight** 1.5 kg (3.3 lbs)

**Package size/weight** 285 x 285 x 95 mm / 1.7 kg ( 3.7 lbs)