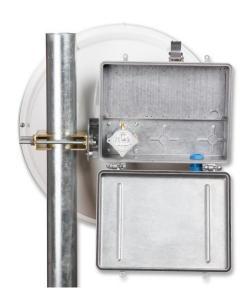

#### **Specification:**

- **GentleBOX JR-250 Alu** is the ideal box for installation of electronics, in use with parabolic antennas JRC-xx MIMO and JRB-xx MIMO
- metal body ensures resistance against interferences, high resistance against lightning and water
- the package includes a cable gland, which prevents spinning by specially molded retaining lines
- cable gland M20 for cables Ø 4 10 mm to easy put through the RJ45 connector
- possibility to use up to 10 cable glands (centres for drilling the holes are marked)
- Ready for easy installation Mikrotik RouterBoards **RB 411**, **RB911**, **RB912**, **RB433**, **RB493**, others by metal sheet (not included in package)

#### **Technical parameters:**

**Inner size** 246 x 185 x 61/50 mm

Material Aluminum alloy with high corrosion protection

**Weight** 1.5 kg (3.3 lbs)

**Package size/weight** 285 x 285 x 95 mm / 1.7 kg ( 3.7 lbs)