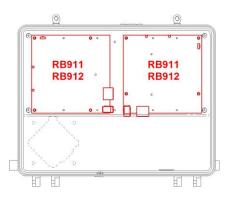

#### **Specification:**

- **GentleBOX JR-250 Alu** is the ideal box for installation of electronics, in use with parabolic antennas JRC-xx MIMO and JRB-xx MIMO
- metal body ensures resistance against interferences, high resistance against lightning and water
- the package includes a cable gland, which prevents spinning by specially molded retaining lines
- cable gland M20 for cables Ø 4 10 mm to easy put through the RJ45 connector
- possibility to use up to 10 cable glands (centres for drilling the holes are marked)
- Ready for easy installation Mikrotik RouterBoards **RB 411**, **RB911**, **RB912**, **RB433**, **RB493**, others by metal sheet (not included in package)