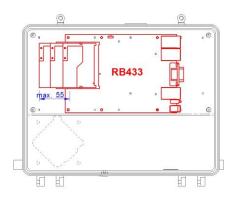

#### **Specification:**

- **GentleBOX JR-250 Alu** is the ideal box for installation of electronics, in use with parabolic antennas JRC-xx MIMO and JRB-xx MIMO
- metal body ensures resistance against interferences, high resistance against lightning and water
- the package includes a cable gland, which prevents spinning by specially molded retaining lines
- cable gland M20 for cables Ø 4 10 mm to easy put through the RJ45 connector
- possibility to use up to 10 cable glands (centres for drilling the holes are marked)
- Ready for easy installation Mikrotik RouterBoards **RB 411**, **RB911**, **RB912**, **RB433**, **RB493**, others by metal sheet (not included in package)