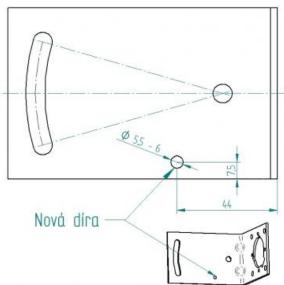

#### Antenna installation with older bracket model:

drill the hole with  $\emptyset$  5.5 – 6 mm (or can be bought a new bracket with the hole)

Hole in old bracket JRC-24 / EX for assembling with GentleBox JR-250 Alu Úprava staršího držáku JRC-24 / EX pro montáž GentleBoxu JR-250 Alu

pro montáž GentleBoxu JR-250 Alu