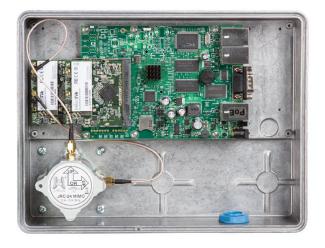

lock by non-lose screws, four cable glands

JR-250 L4

lock by latch, four cable glands

Other models on request



#### Antenna installation with older bracket model:

drill the hole with  $\emptyset$  5.5 – 6 mm (or can be bought a new bracket with the hole)



Hole in old bracket JRC-24 / EX for assembling with GentleBox JR-250 Alu Úprava staršího držáku JRC-24 / EX pro montáž GentleBoxu JR-250 Alu



pro montáž GentleBoxu JR-250 Alu

# www.jirous.com

### GentleBOX JR-250 Alu

#### **Suitable for:**

- Parabolic antenna JRC-24
- Parabolic antenna JRC-24 MIMO
- Parabolic antenna JRC-24 EXTREM
- Parabolic antenna JRC-24 EX MIMO

- Parabolic antenna JRC-29
- Parabolic antenna JRC-29 MIMO
- Parabolic antenna JRC-29 EXTREM
- Parabolic antenna JRC-29 EX MIMO





## Photo gallery: