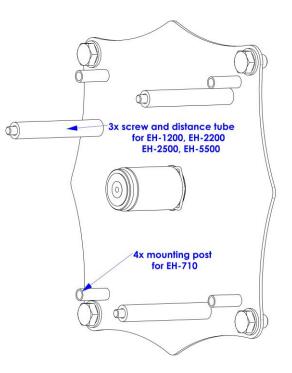

## **Compatible radio units:**

- EH-710
- EH-1200
- EH-2200
- EH-2500
- EH-5500

the adaptor