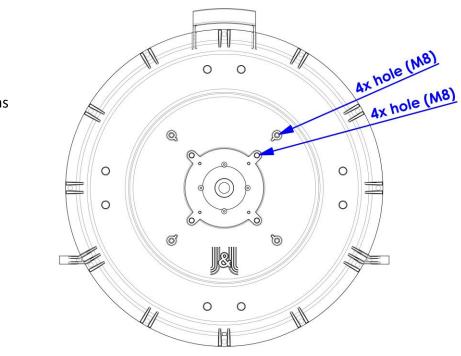

|
|---------------------|-------------------------------|
| Polarization        | vertical or horizontal        |
| Insert loss         | < 0,1 dB                      |
| Waveguide           | Rectangular                   |
| Weight              | 1 kg (2.2 lbs)                |
| Package size/weight | 220x235x50 mm / 1kg (2.2 lbs) |

### **Compatible radio units:**

#### **Ericsson Minilink**

Ready for mounting the holder of IDU.

The holder of IDU is not included.





# Adaptor JXEricsson Mini 11

### Suitable antennas:

Adaptors require mounting holes M8 at antenna (see pictures below). All Jirous antennas since the year 2022 are compatible.

400 mm / 1 ft antennas with back part:





680 and 900 mm / 2 and 3 ft antennas with back part:



## Adaptor JXEricsson Mini 11



1200 mm / 4 ft antennas with back part: