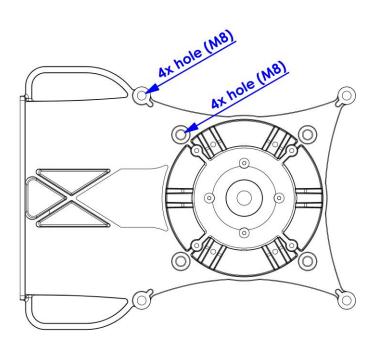

### Suitable antennas:

Adaptors require mounting holes M8 at antenna (see pictures below). All Jirous antennas since the year 2022 are compatible.

400 mm / 1 ft antennas with back part:

680 and 900 mm / 2 and 3 ft antennas with back part: