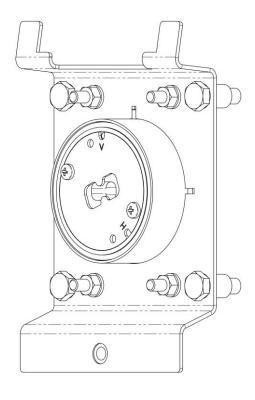

# Adaptor JXEricsson Mini 11

The adaptor is designed for **Jirous antennas** (of the required frequency band) and allows the installation of **Ericsson Minilink** radio units.

#### **Ericsson Minilink**

Ready for mounting the holder of IDU.

The holder of IDU is not included.