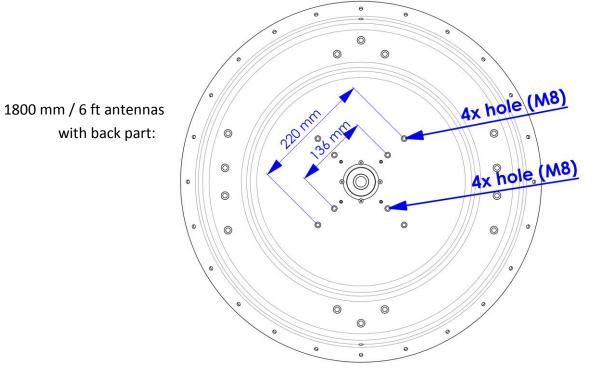

### Suitable antennas:

Adaptors require mounting holes M8 at antenna (see pictures below). All Jirous antennas since the year 2022 are compatible.

400 mm / 1 ft antennas with back part:

680 and 900 mm / 2 and 3 ft antennas with back part:

## Adaptor JXEricsson Mini 11

1200 mm / 4 ft antennas with back part: