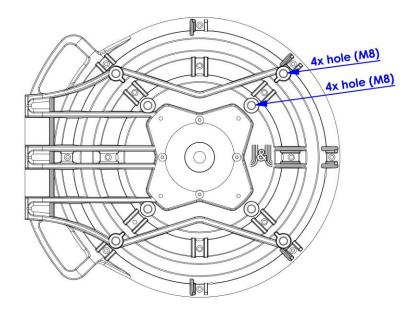

### Suitable antennas:

Adaptors require mounting holes M8 at antenna (see pictures below). All Jirous antennas since the year 2022 are compatible.

400 mm / 1 ft antennas with back part:

680 and 900 mm / 2 and 3 ft antennas with back part: