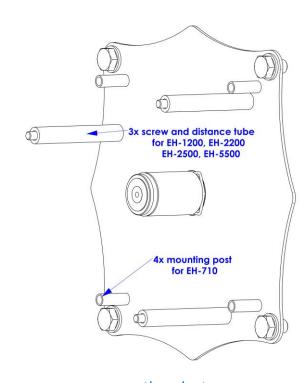

## **Compatible radio units:**

EH-710

EH-1200

EH-2200

EH-2500

EH-5500

the adaptor