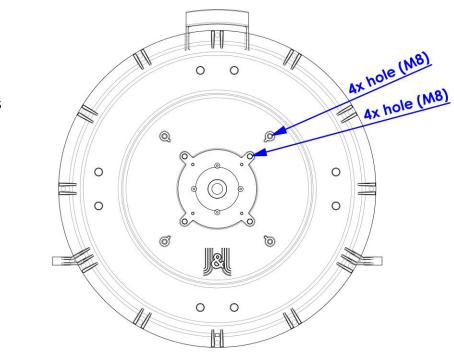

|
|---------------------|-------------------------------|
| Polarization        | vertical or horizontal        |
| Insert loss         | < 0,1 dB                      |
| Waveguide           | Rectangular                   |
| Weight              | 1 kg (2.2 lbs)                |
| Package size/weight | 220x235x50 mm / 1kg (2.2 lbs) |

### **Compatible radio units:**

#### **Ericsson Minilink**

Ready for mounting the holder of IDU. The holder of IDU is not included.





# Adaptor JXEricsson Mini 18

#### Suitable antennas:

Adaptors require mounting holes M8 at antenna (see pictures below). All Jirous antennas since the year 2022 are compatible.

400 mm / 1 ft antennas with back part:





680 and 900 mm / 2 and 3 ft antennas with back part:



## Adaptor JXEricsson Mini 18



1200 mm / 4 ft antennas with back part: