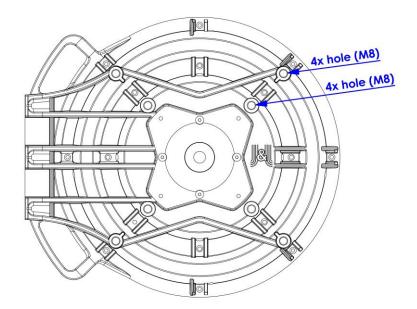

#### Suitable antennas:

Adaptors require mounting holes M8 at antenna (see pictures below). All Jirous antennas since the year 2022 are compatible.

400 mm / 1 ft antennas with back part:

680 and 900 mm / 2 and 3 ft antennas with back part: