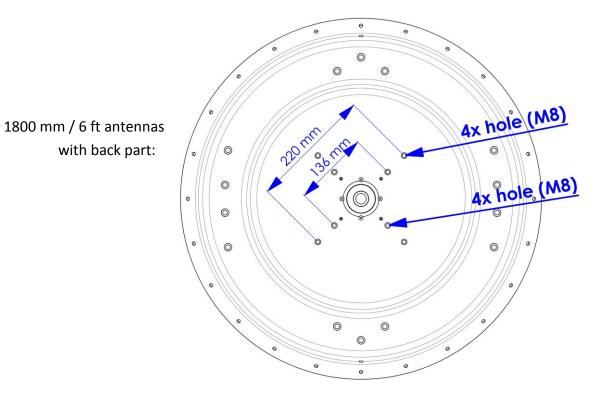

#### Suitable antennas:

Adaptors require mounting holes M8 at antenna (see pictures below). All Jirous antennas since the year 2022 are compatible.

400 mm / 1 ft antennas with back part:

680 and 900 mm / 2 and 3 ft antennas with back part:

## Adaptor JXEricsson Mini 18

1200 mm / 4 ft antennas with back part: