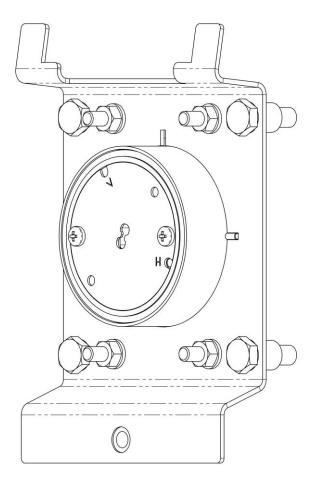

# Adaptor JXEricsson Mini 18

The adaptor is designed for **Jirous antennas** (of the required frequency band) and allows the installation of **Ericsson Minilink** radio units.

#### **Ericsson Minilink**

Ready for mounting the holder of IDU. The holder of IDU is not included.