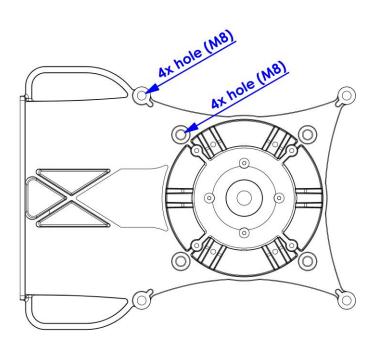

#### Suitable antennas:

Adaptors require mounting holes M8 at antenna (see pictures below). All Jirous antennas since the year 2022 are compatible.

400 mm / 1 ft antennas with back part:

680 and 900 mm / 2 and 3 ft antennas with back part: