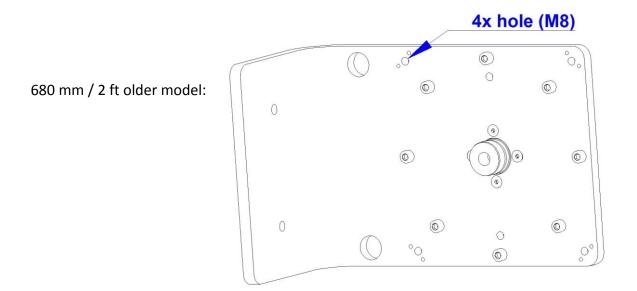

#### Suitable antennas:

Adaptors require mounting holes M8 at antenna (see pictures below).

### Adaptor JXSIAL-17/18

680 and 900 mm / 2 and 3 ft antennas with back part:

1200 mm / 4 ft antennas: all models

1800 mm / 6 ft antennas: all models