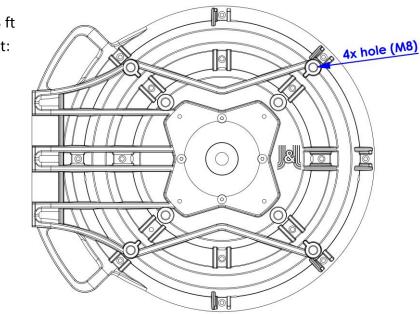

#### Suitable antennas:

Adaptors require mounting holes M8 at antenna (see pictures below).

### Adaptor JXSIAL-17/18

680 and 900 mm / 2 and 3 ft antennas with back part:

1200 mm / 4 ft antennas: all models

1800 mm / 6 ft antennas: all models