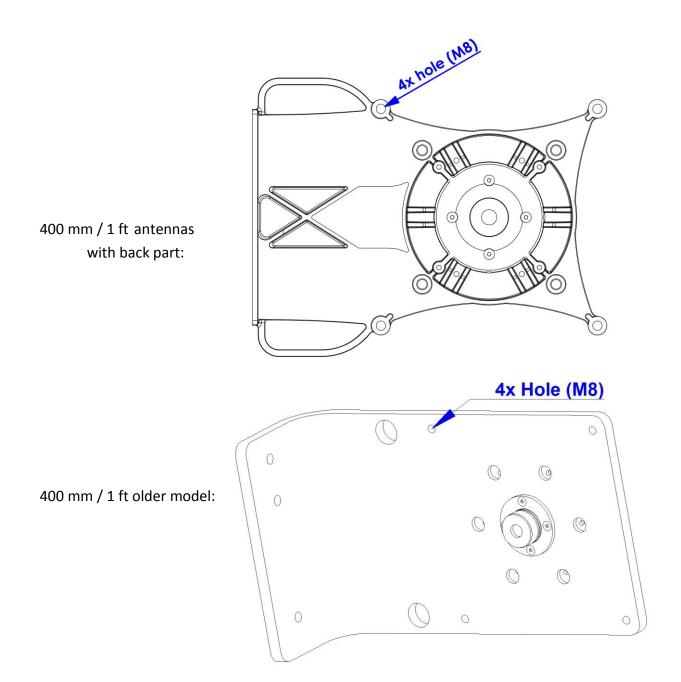

#### Suitable antennas:

Adaptors require mounting holes M8 at antenna (see pictures below).

### Adaptor JXSIAL-17/18

680 and 900 mm / 2 and 3 ft antennas with back part:

1200 mm / 4 ft antennas: all models

1800 mm / 6 ft antennas: all models